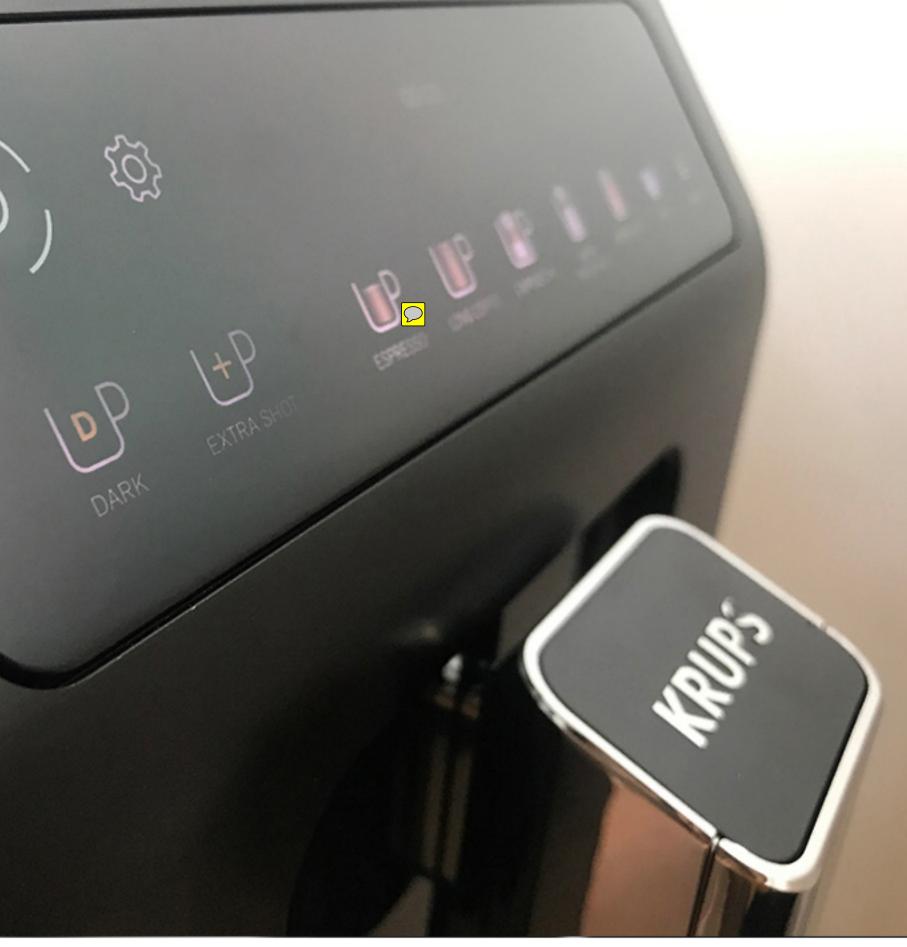

**QUATTRO FORCE** 

**BEST RESULTS IN CUP** 

maintenance. WATCH THE VI

**THANKS TO** 

**VARY YOUR EVERYDAY** 

**COFFEE MOMENTS AND** 

**DELIGHT EVERYONE WITH** 

• 9 white coffees : cappucino, double cappuccinos, latte macchiato, doble latte macchiato, frothed · Milk, espresso macchiato, flat white, caffe latte, double caffee □latte • 3 types of hot water for teas (green, blackn herbal teas) Personnalize your drinks 2 customizations functions