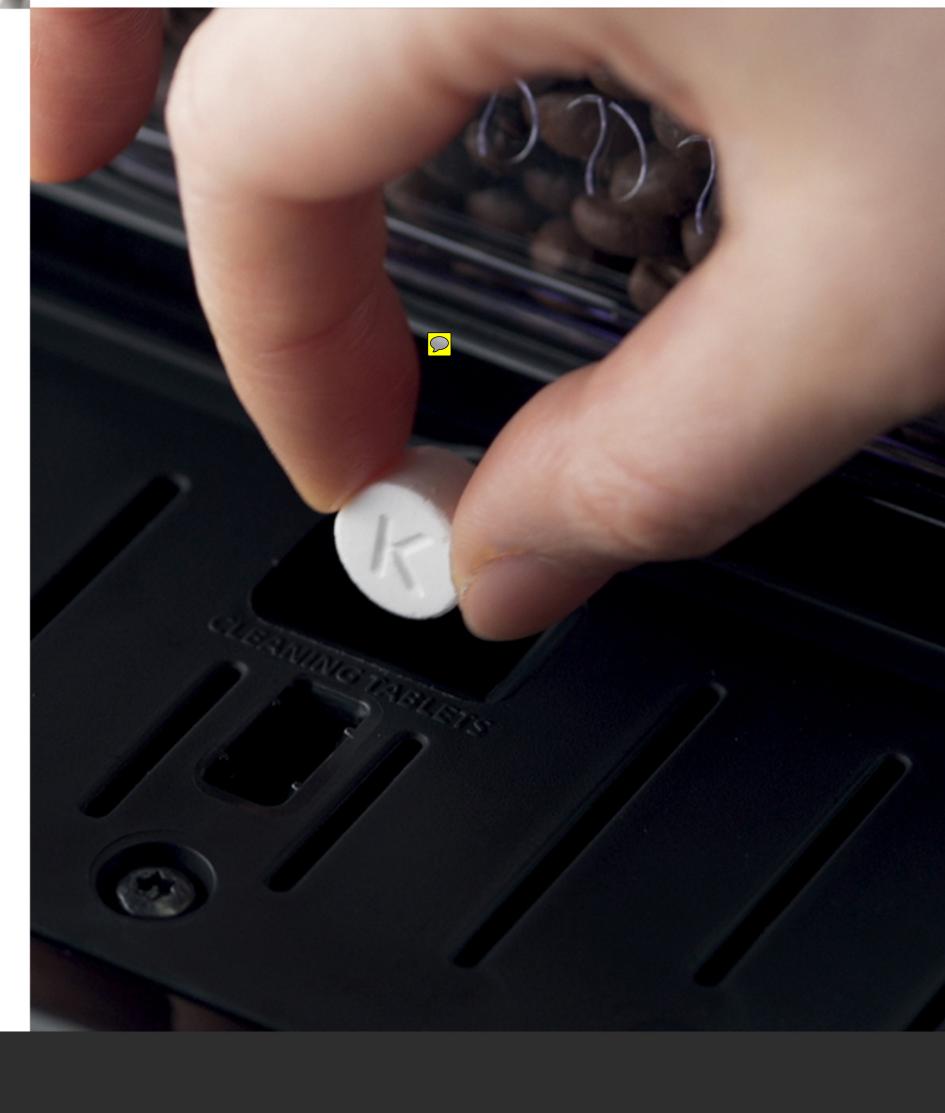

Cleaning like a barista with an automatic self cleaning system for a perfect result cup after cup, day after day.

- · Tactile touch buttons Lighting guidance
- Krups direct launch system
- WATCH DE VIDEO DISCOVER THE RANGE

OW TO CLEAN THE COFFEE SYSTEM

**HOW TO CLEAN THE MILK SYSTEM** 

• Easy to clean milk system (nozzle removable with only 3 pieces)

· Inside automatic rinsing coffee circuit

· Easily accessible coffee beans container