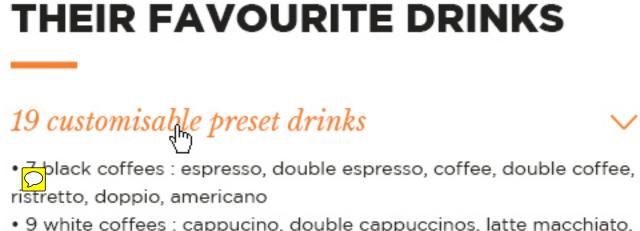

**QUATTRO FORCE** 

**BEST RESULTS IN CUP** 

maintenance. WATCH THE VI

**THANKS TO** 

**VARY YOUR EVERYDAY** 

**COFFEE MOMENTS AND** 

**DELIGHT EVERYONE WITH** 

• 9 white coffees : cappucino, double cappuccinos, latte macchiato, doble latte macchiato, frothed · Milk, espresso macchiato, flat white, caffe latte, double caffee □latte • 3 types of hot water for teas (green, blackn herbal teas) Personnalize your drinks 2 customizations functions