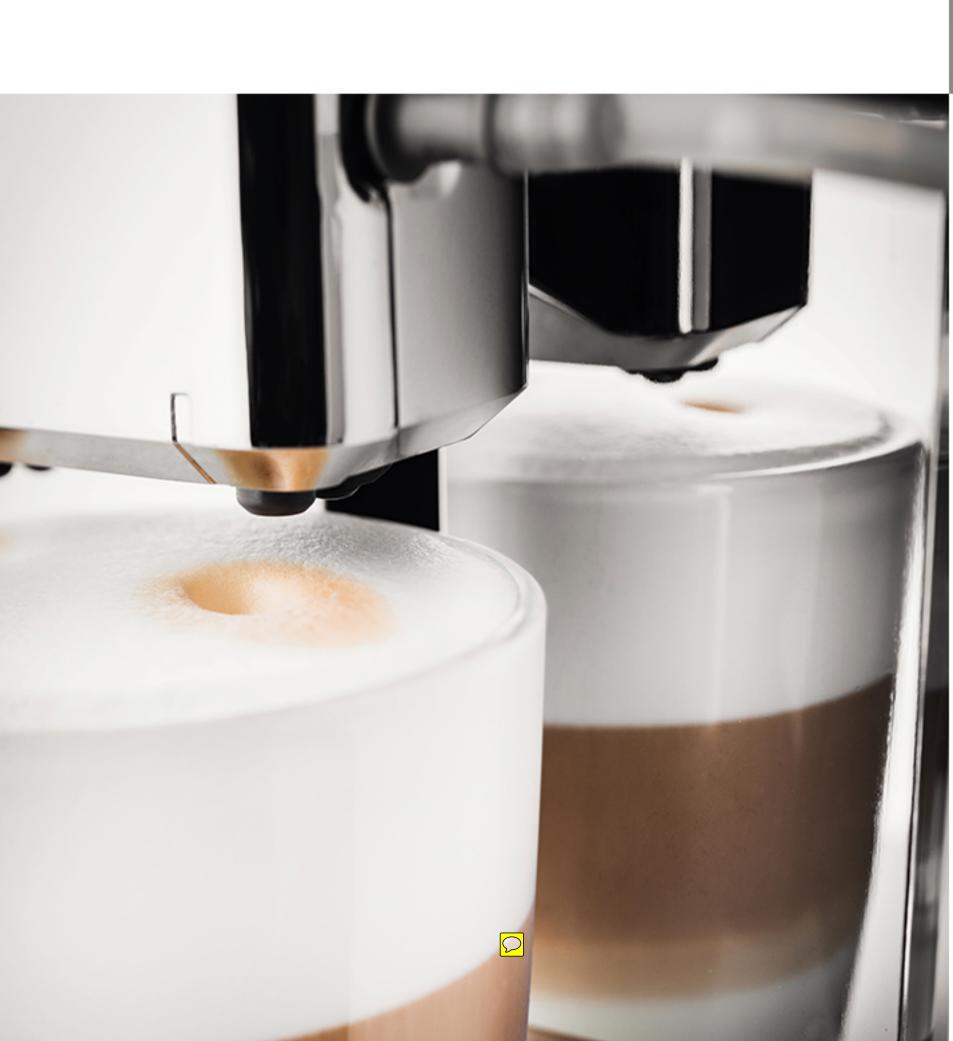

Prepare 2 cups at once, even for milk based coffee drinks...at a

touch of a button! Adjustable heights of coffee nozzle (9 to 15 cm). WATCH THE VIDEO

 $\bigcirc$ 

Simple maintenance and cleaning

Automatic drainage cycle of the steam mozzle